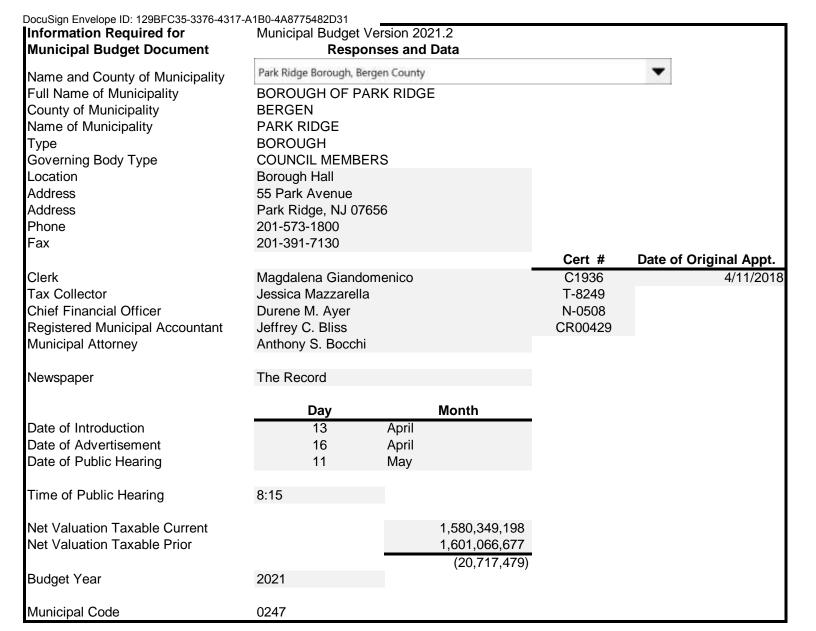

# 2021 Municipal Budget

| of the | BOROUGH            | of    | PARK RIDGE | County of |
|--------|--------------------|-------|------------|-----------|
| BERGEN | for the fiscal yea | r 202 | 1.         | <u> </u>  |